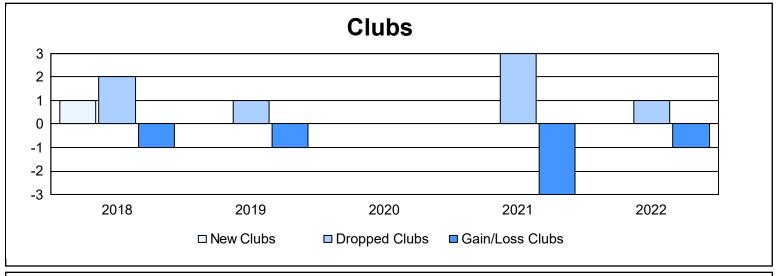

District C 2 As of June 2022 Cumulative

| Year      | New<br>Clubs | Dropped<br>Clubs | Gain/<br>Loss<br>Clubs | New<br>Members | Charter<br>Members | Reinstate<br>Members | Transfer<br>Members | Total<br>Member<br>Added | Total<br>Members<br>Dropped | Gain/<br>Loss<br>Members |
|-----------|--------------|------------------|------------------------|----------------|--------------------|----------------------|---------------------|--------------------------|-----------------------------|--------------------------|
| 2017-2018 | 1            | 2                | -1                     | 194            | 36                 | 6                    | 17                  | 253                      | 308                         | -55                      |
| 2018-2019 | 0            | 1                | -1                     | 143            | 6                  | 11                   | 13                  | 173                      | 249                         | -76                      |
| 2019-2020 | 0            | 0                | 0                      | 117            | 1                  | 8                    | 8                   | 134                      | 192                         | -58                      |
| 2020-2021 | 0            | 3                | -3                     | 99             | 1                  | 6                    | 21                  | 127                      | 228                         | -101                     |
| 2021-2022 | 0            | 1                | -1                     | 133            | 2                  | 19                   | 8                   | 162                      | 238                         | -76                      |
| Average   | 0            | 1                | -1                     | 137            | 9                  | 10                   | 13                  | 170                      | 243                         | -73                      |