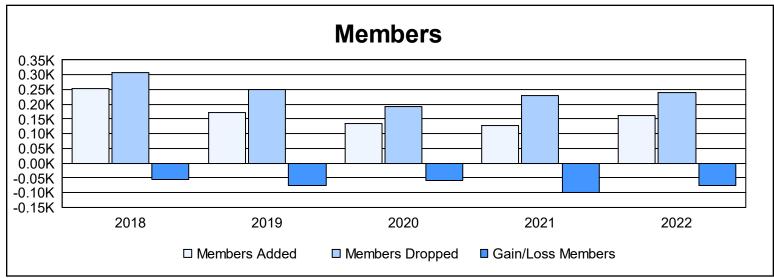

District C 2 As of June 2022 Cumulative

| Year      | New<br>Clubs | Dropped<br>Clubs | Gain/<br>Loss<br>Clubs | New<br>Members | Charter<br>Members | Reinstate<br>Members | Transfer<br>Members | Total<br>Member<br>Added | Total<br>Members<br>Dropped | Gain/<br>Loss<br>Members |
|-----------|--------------|------------------|------------------------|----------------|--------------------|----------------------|---------------------|--------------------------|-----------------------------|--------------------------|
| 2017-2018 | 1            | 2                | -1                     | 194            | 36                 | 6                    | 17                  | 253                      | 308                         | -55                      |
| 2018-2019 | 0            | 1                | -1                     | 143            | 6                  | 11                   | 13                  | 173                      | 249                         | -76                      |
| 2019-2020 | 0            | 0                | 0                      | 117            | 1                  | 8                    | 8                   | 134                      | 192                         | -58                      |
| 2020-2021 | 0            | 3                | -3                     | 99             | 1                  | 6                    | 21                  | 127                      | 228                         | -101                     |
| 2021-2022 | 0            | 1                | -1                     | 133            | 2                  | 19                   | 8                   | 162                      | 238                         | -76                      |
| Average   | 0            | 1                | -1                     | 137            | 9                  | 10                   | 13                  | 170                      | 243                         | -73                      |